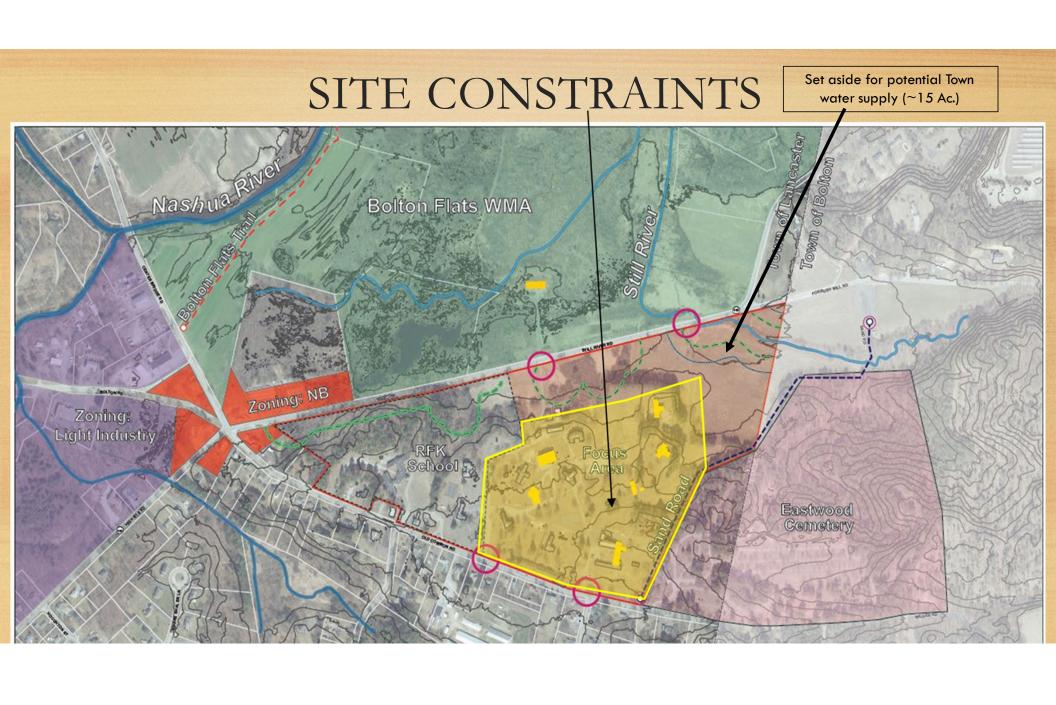

## PROPOSED CONCEPTS

## A note about: SITE ACCESS

In each scenario, we propose that a redeveloped site use the two existing access driveways from Still River Road as main access points for entering and exiting the site. Emergency access is proposed for the existing access driveways along Old Common Road. This is in response to resident concerns about negative impact of increased traffic on Old Common Road.