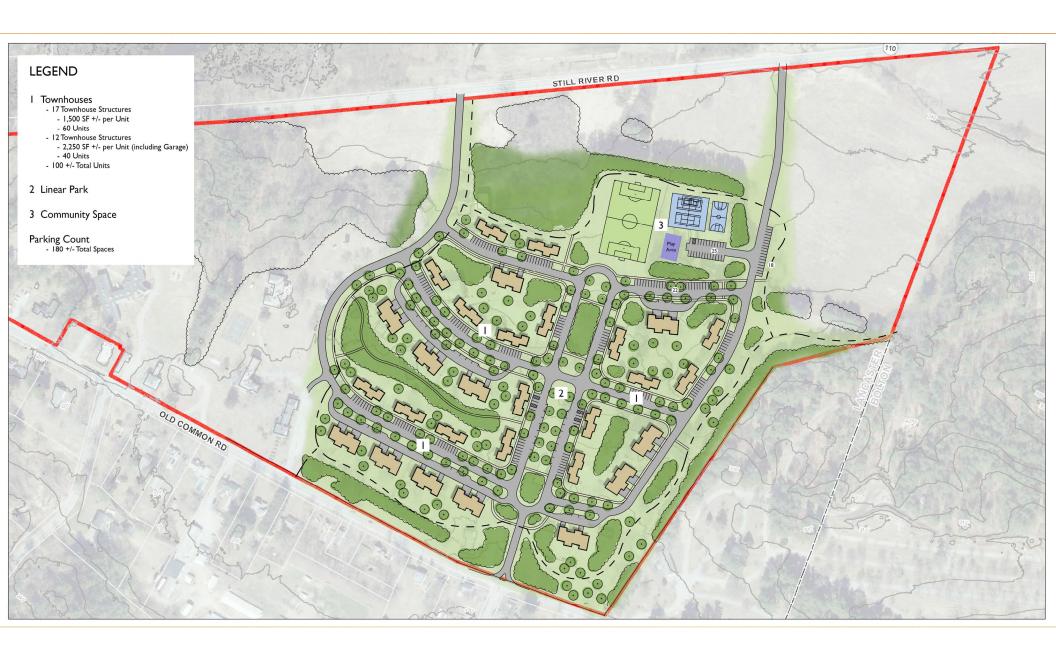

## 1. New Construction Residential (Lower Density)

• Open Space Residential Development w/Townhouses

### **OPTION 1**

100 Townhouse Units NO Commercial

Field, Linear Park

Questions to Ask?