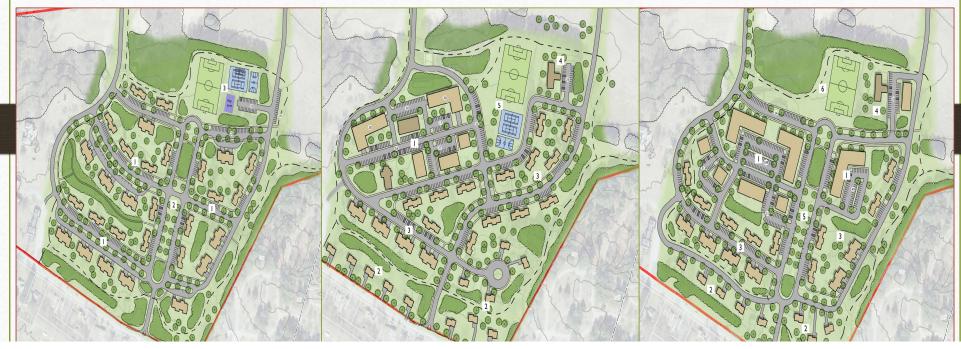

### **OPTION 1**

100 Townhouse Units NO Commercial

#### **OPTION 2**

168 Units • 30,000 sf Commercial 8 SF Homes • 16 Senior Housing Townhouses & Apartments

#### **OPTION 3**

198 Units • 20,000 sf Commercial 8 Single Family Homes • 26 Senior Housing Townhouses & Apartments

Field, Linear Park, Playground, B-ball Court, Tennis/Pickleball Court

Field, B-ball Court, Tennis/Pickleball Court

Field, Linear Park

Questions to Ask?