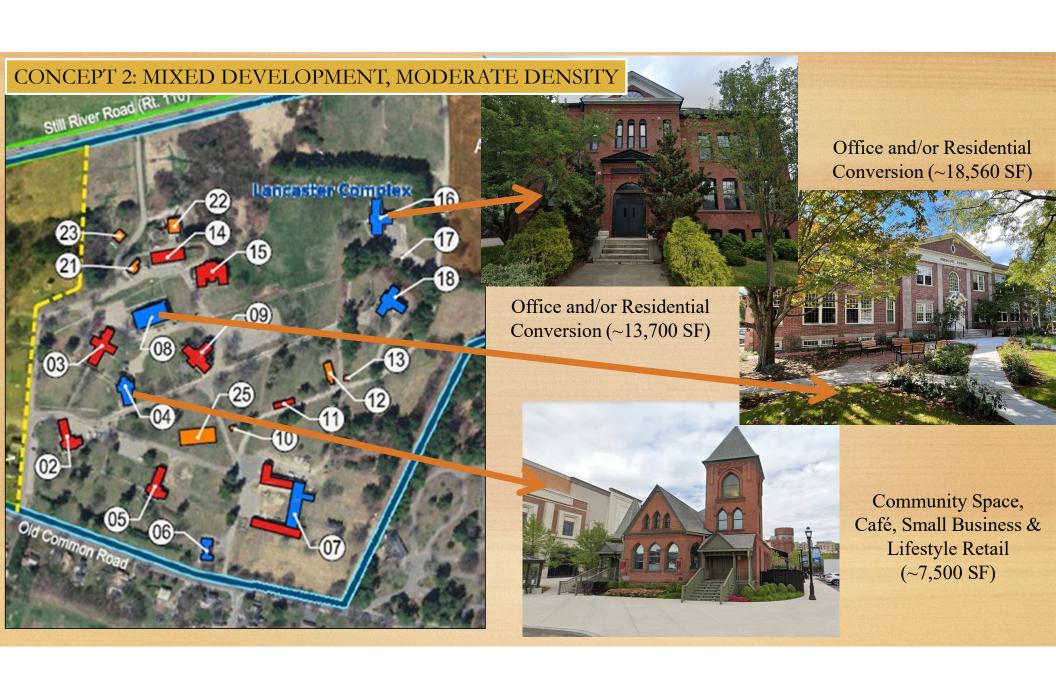

## 2. Adaptive Reuse + New Construction Mixed-Use

- Commercial (Lifestyle Retail & Café)
- Residential (Low Density & High Density)
- Open Space & Community Space

## CONCEPT 2 MAIN POINTS

- Preservation of 3 historic buildings, to be used for commercial purposes, and one possibly as assisted living/senior housing.
- Residential uses may include single-family, townhouse/condo, and apartment building construction.
- Single family houses along Old Common Road provide consistency with houses across street and act as a buffer from higher density uses. Access directly into driveways from Old Common Road.

- Main access for higher intensity uses deeper in site off Still River Road.
- Less public recreation/open space than Concept 1
- Mix of uses could include retail, restaurant, office, and residential.