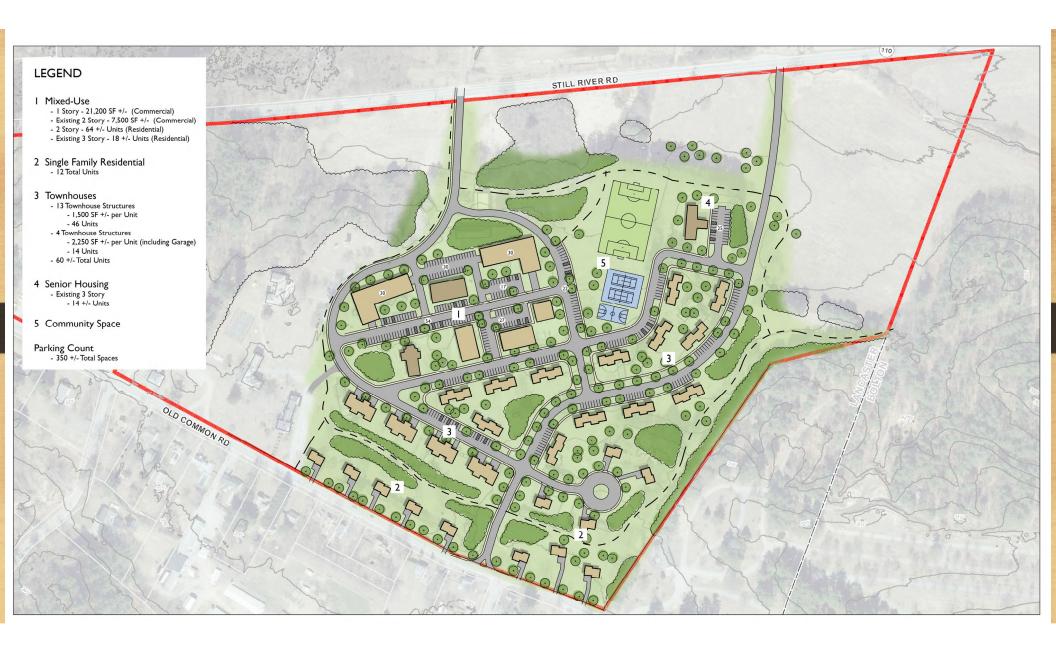

#### **OPTION 2**

168 Units • 30,000 sf Commercial 8 SF Homes • 16 Senior Housing Townhouses & Apartments

#### **OPTION 3**

198 Units • 20,000 sf Commercial 8 Single Family Homes • 26 Senior Housing Townhouses & Apartments

Field, Linear Park, Playground, B-ball Court, Tennis/Pickleball Court

Field, B-ball Court, Tennis/Pickleball Court