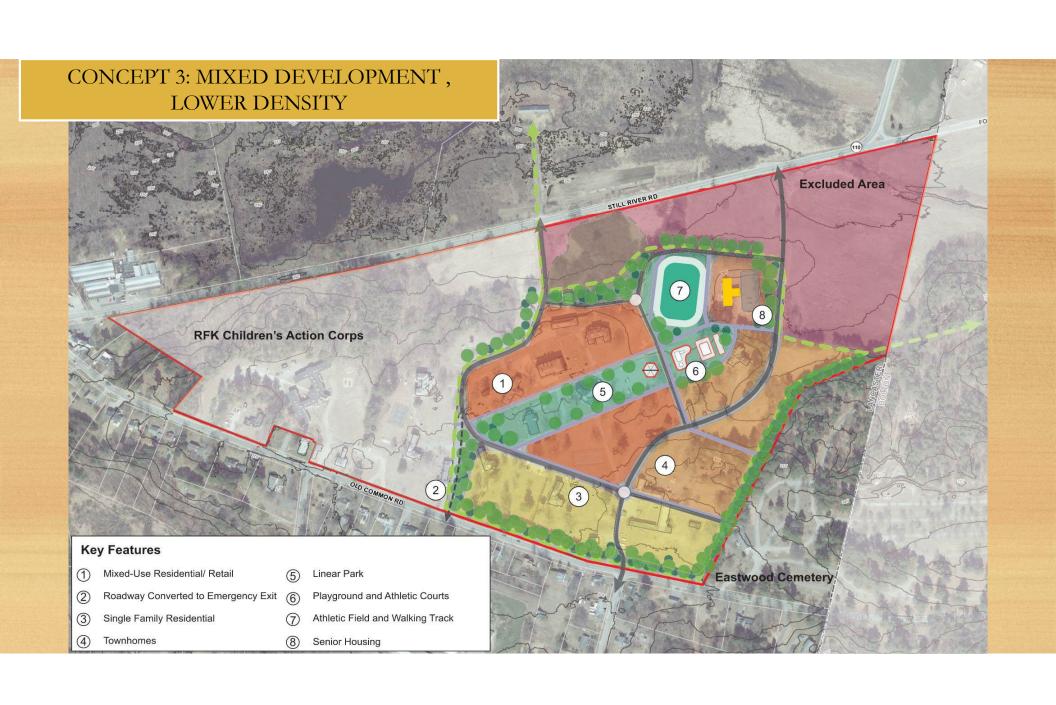

## 3. New Construction Mixed-Use Residential (Higher Density)

- Single-Family Homes, Townhouses/Condos
- Multi-Story Buildings (Apartments/Retail/Office)
- Open Space

## A note about: SITE ACCESS

In each scenario, we propose that a redeveloped site use the two existing access driveways from Still River Road as main access points for entering and exiting the site. Emergency access is proposed for the existing access driveways along Old Common Road. This is in response to resident concerns about negative impact of increased traffic on Old Common Road.