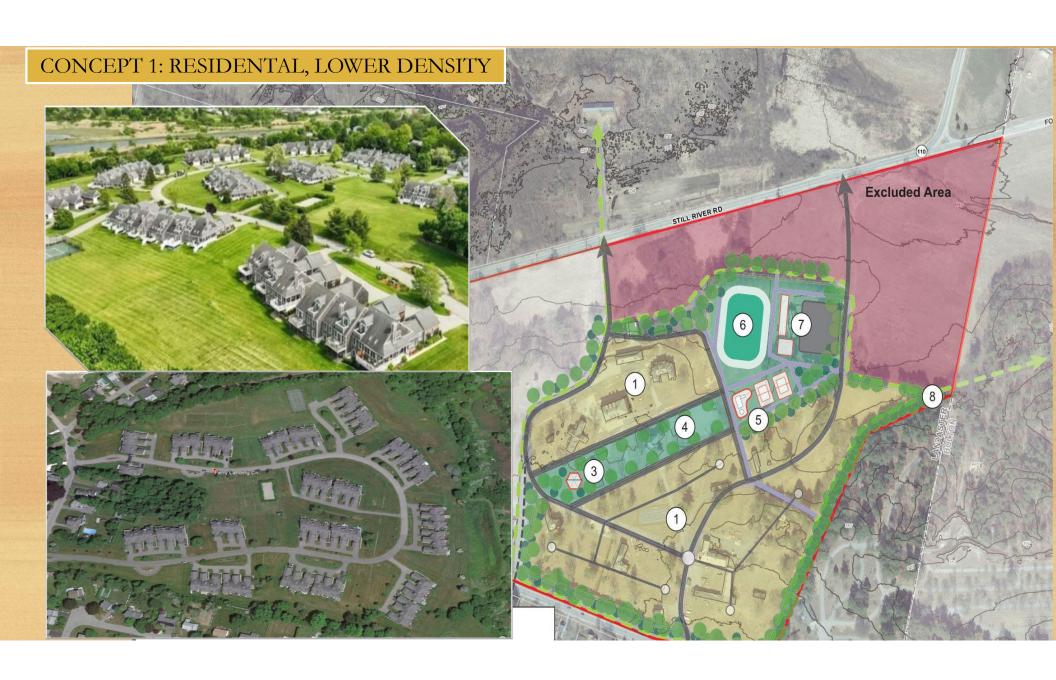

## 1. New Construction Residential (Lower Density)

• Open Space Residential Development w/Townhouses

## A note about: SITE ACCESS

In each scenario, we propose that a redeveloped site use the two existing access driveways from Still River Road as main access points for entering and exiting the site. Emergency access is proposed for the existing access driveways along Old Common Road. This is in response to resident concerns about negative impact of increased traffic on Old Common Road.