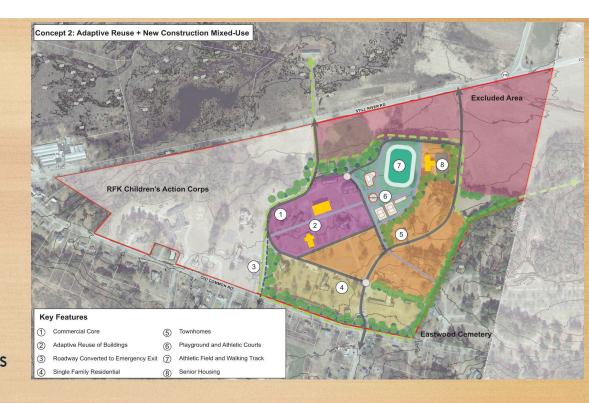

## 2. Adaptive Reuse + New Construction Mixed-Use

- Commercial (Lifestyle Retail & Café)
- Residential (Low Density & High Density)
- Open Space & Community Space

## CONCEPT 2 MAIN POINTS

- Preservation of 3 historic buildings, to be used for commercial purposes, and one possibly as assisted living/senior housing.
- Residential uses may include single-family, townhouse/condo, and apartment building construction.
- Single family houses along Old Common Road provide consistency with houses across street and act as a buffer from higher density uses. Access directly into driveways from Old Common Road.

- Main access for higher intensity uses deeper in site off Still River Road.
- Less public recreation/open space than Concept 1
- Mix of uses could include retail, restaurant, office, and residential.

## A note about: SITE ACCESS

In each scenario, we propose that a redeveloped site use the two existing access driveways from Still River Road as main access points for entering and exiting the site. Emergency access is proposed for the existing access driveways along Old Common Road. This is in response to resident concerns about negative impact of increased traffic on Old Common Road.