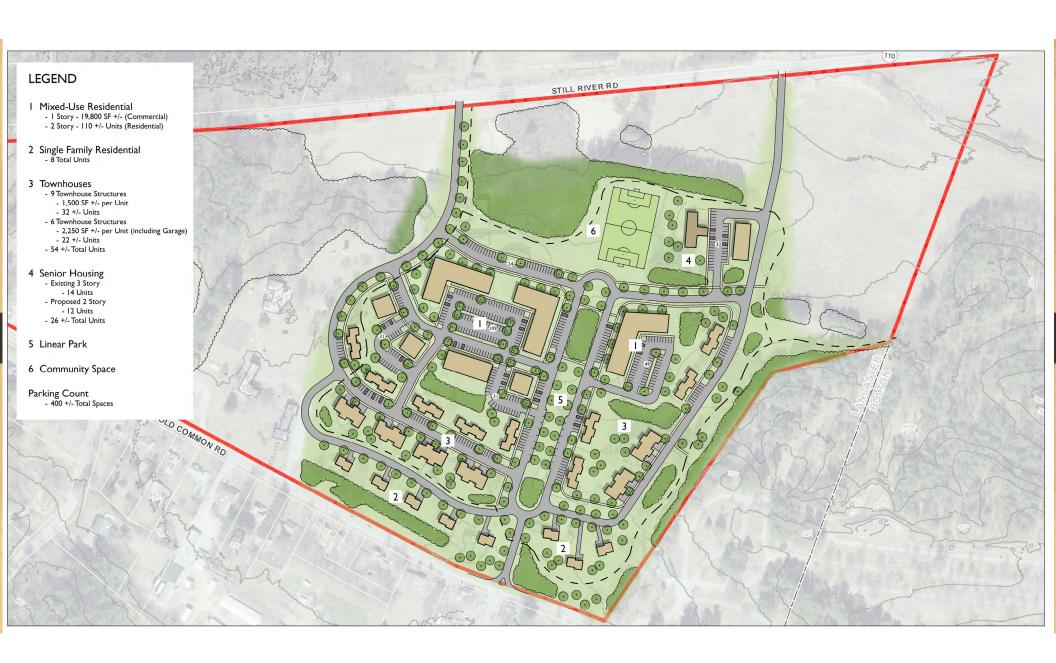

#### **OPTION 3**

198 Units • 20,000 sf Commercial 8 Single Family Homes • 26 Senior Housing Townhouses & Apartments

Field, Linear Park, Playground, B-ball Court, Tennis/Pickleball Court

Field, B-ball Court, Tennis/Pickleball Court