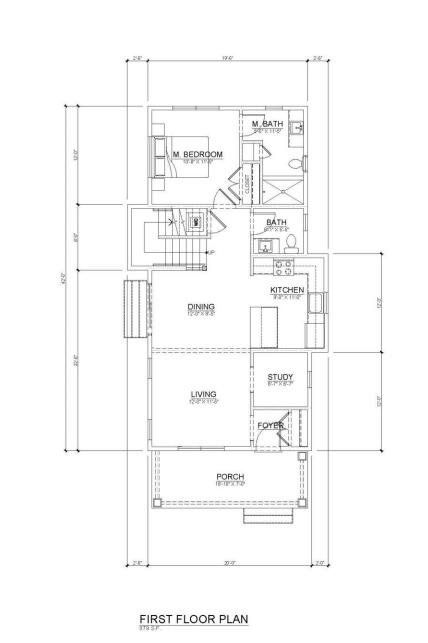

# Cottage Rentals 3 Bedroom – 2 level Cottage

SECOND FLOOR PLAN
485 S.F.

20-036 PL-CS 04/15/21 1/8" = 1' - 0"

STOW COTTAGES
STOW, MA
FLOOR PLANS
SMALL COTTAGE - 3 BEDROOM

JOSEPH TATONE & ASSOCIATES. LLC
ARCHITECTURE PLANING INTERIOR DESIGN
178 Ped Street, Shide 102, North Ending, MA (1984)
VOICE, (1979) 276-1960