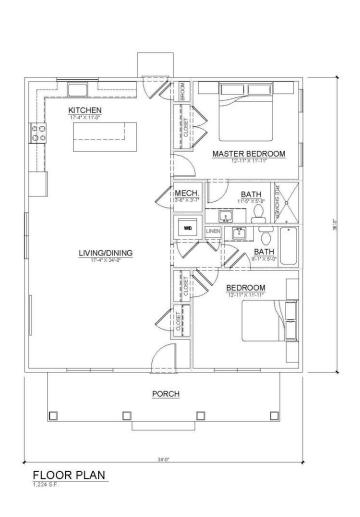

#### Jones Crossing Lancaster

- REDEVELOPMENT PLAN
- COTTAGE RENTALS HOMES
- MCO & ASSOCIATES, INC
- JULY 15, 2021

### GOAL:

Transform Unattractive and Cumbersome Single Family (For Sale) Subdivision to Charming Rental Community of Cottage Style Homes

## Current Approved Site Plan



#### Benefits to Town of Lancaster

- Site Clean Up and Project Completion
- 32 Affordable Units towards Lancaster SHI (vs 8 in current plan)
- Environmentally Friendly
  - Use only Existing Septic Systems
  - No Fossil Fuels Split Zone Heat /AC Systems
  - Limit Scope of Work
- Housing Diversity for Town
  - Limited Rentals in Lancaster
  - 1st Floor Bedrooms for Elderly and Handicapped Renters

## Cottage Rentals 2 Bedroom – 2 level Cottage





## Cottage Rentals 2 Bedroom – Bungalow





NI A

JOSEPH TATONE & ASSOCIATES, LLC
ARCHITECTURE PLANNING INTERIOR DISSIGN
178 Pad Store, Suide 102, Neat Banding, MA 19864
VOCCE 1979 276-1980 1934 (979) 276-1981

STOW COTTAGES STOW, MA FLOOR PLAN

20-036 PLAN 04/15/21 1/8" = 1' - 0"

A101

# Cottage Rentals 3 Bedroom – 2 level Cottage







SECOND FLOOR PLAN
485 S.F.

20-036 PL-CS 04/15/21 1/8" = 1' - 0"

STOW COTTAGES
STOW, MA
FLOOR PLANS
SMALL COTTAGE - 3 BEDROOM

JOSEPH TATONE & ASSOCIATES. LLC
ARCHITECTURE PLANING INTERIOR DESIGN
178 Ped Street, Shide 102, North Ending, MA (1984)
VOICE, (1979) 276-1960

FAX (1979) 276-1960

A101

## Redevelopment Steps

- Revision of Site Plan
  - We have hired Dodson & Flinker of Northampton, MA to redesign site
    - Minimize Intrusion into Wetland Buffer Zones
    - Enhance community concept