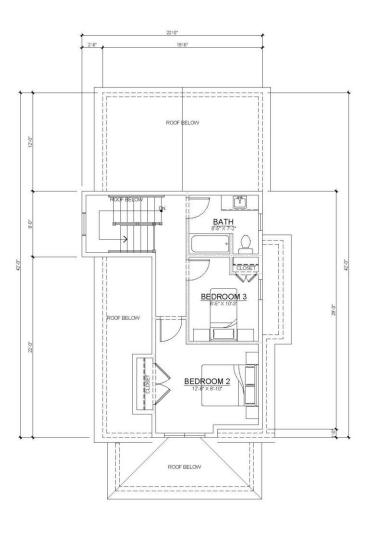

# Cottage Rentals 3 Bedroom – 2 level Cottage

SECOND FLOOR PLAN
485 S.F.

20-036 PL-CS 04/15/21 1/8" = 1' - 0"

STOW COTTAGES
STOW, MA
FLOOR PLANS
SMALL COTTAGE - 3 BEDROOM

JOSEPH TATONE & ASSOCIATES. LLC
ARCHITECTURE PLANING INTERIOR DESIGN
178 Ped Street, Shide 102, North Ending, MA (1984)
VOICE, (1979) 276-1960