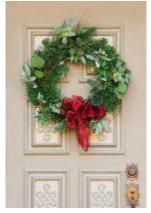

## Deck the Halls! Wreath/Swag Decorating

Party!

December 6<sup>th</sup>

Greens/decorations inc.
Seniors \$14, General \$17

Swags: \$8, General \$11

Come celebrate the season with friends! We will enjoy hot cider, and cookies while listening to holiday tunes and adorning a lush 'over the top' double sided Frazier fir wreath, or a 12" swag (for smaller doors) with a custom color schemes you put together just

for your décor! You will learn to make full bows, great for wreaths, or presents. Then choose some decorations to complete your wreath. The workshop, gourmet greens, the wreath and goodies are included. Bad jokes, and critiques-priceless! Please bring gloves, cookies if you bake, if you need them, and any special ornaments you may want to use.