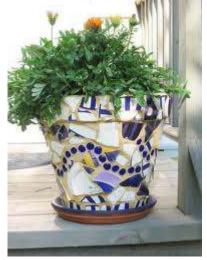

#### Mosaic Flowerpots: For your tree!

November 21 and 28th 1pm-3 pm

Two sessions to complete one pot:

Get ready to bring your plants inside in these bejeweled works of art, they also make great gifts. Mosaic Pots may be heirlooms, made with shards or bits of special dishes, jewels, mirrors, beads, shells, stones or whatever makes your heart sing! Students should bring colorful, special broken dishes, mosaic bits etc. to the first meeting. Bring an apron, safety glasses if you have them. We provide gloves, mastic, grout, tarps, putty knifes, pots and limited shards. You will take home a finished pot!

\$8 Seniors \$10 General Public Space is limited, sign up early