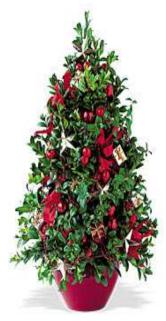

#### **Boxwood Tree Workshop**

Take home a decorated topiary tree! Great for small homes, as a centerpiece, a hostess gift,

or just for you!

(with hot cider and cookies)

Session II: December 3rd 9am-11 pm

(Tea, coffee, cider and coffee cake)

We will 'build' or arrange a boxwood tree (finished size about 12"-16" tall) of long lasting natural boxwood, and finish it by decorating it with lovely ornaments to scale. You may choose a naturally inspired motif, or something with lots of bling, or a trendy gold, silver, or trendy color scheme of copper, teal, purple or more! This tree will last beyond the holidays gracing your home or that of the lucky recipient. This class is taught by Alix Turner, who before working for the COA has taught Boxwood Tree classes many times.

Seniors \$ 18 general public \$24