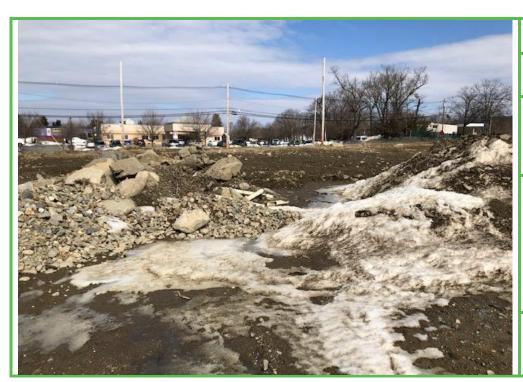

Description:

Entrance to the site, gate open on arrival

Photo By: AVK

Photo No. 2

Photo Date: 3/3/21

**Site Location:** 438 Old Union Turnpike

**Description:**Construction staging area

Photo By: AVK