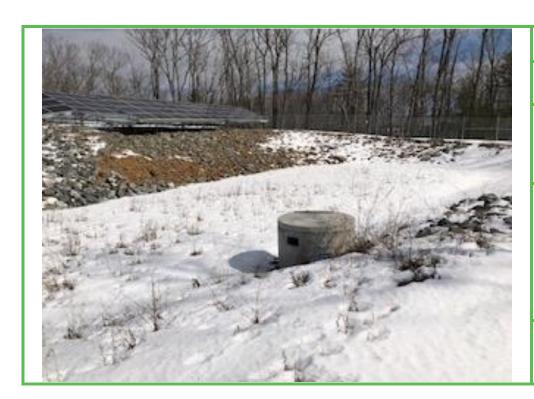

**Description:**Basin #4, additional riprap

Photo By: AVK

Photo No. 5

Photo Date: 3/3/21

**Site Location:** 438 Old Union Turnpike

**Description:** 

Drainage swale and Basin #3; silt fence surrounding site

Photo By: AVK