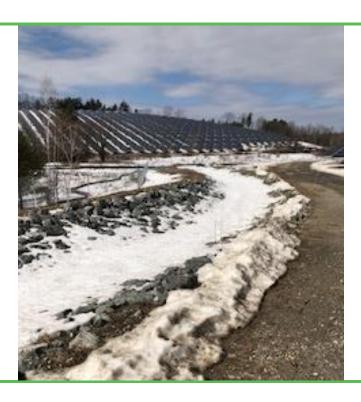

Photo No. 3

Photo Date: 3/3/21

**Site Location:** 438 Old Union Turnpike

**Description:**Grass established on site

Photo By: AVK

Photo No. 4

Photo Date: 3/3/21

**Site Location:** 438 Old Union Turnpike

**Description:**Basin #4, additional riprap

Photo By: AVK

Photo No. 5

Photo Date: 3/3/21

**Site Location:** 438 Old Union Turnpike

**Description:** 

Drainage swale and Basin #3; silt fence surrounding site

Photo By: AVK