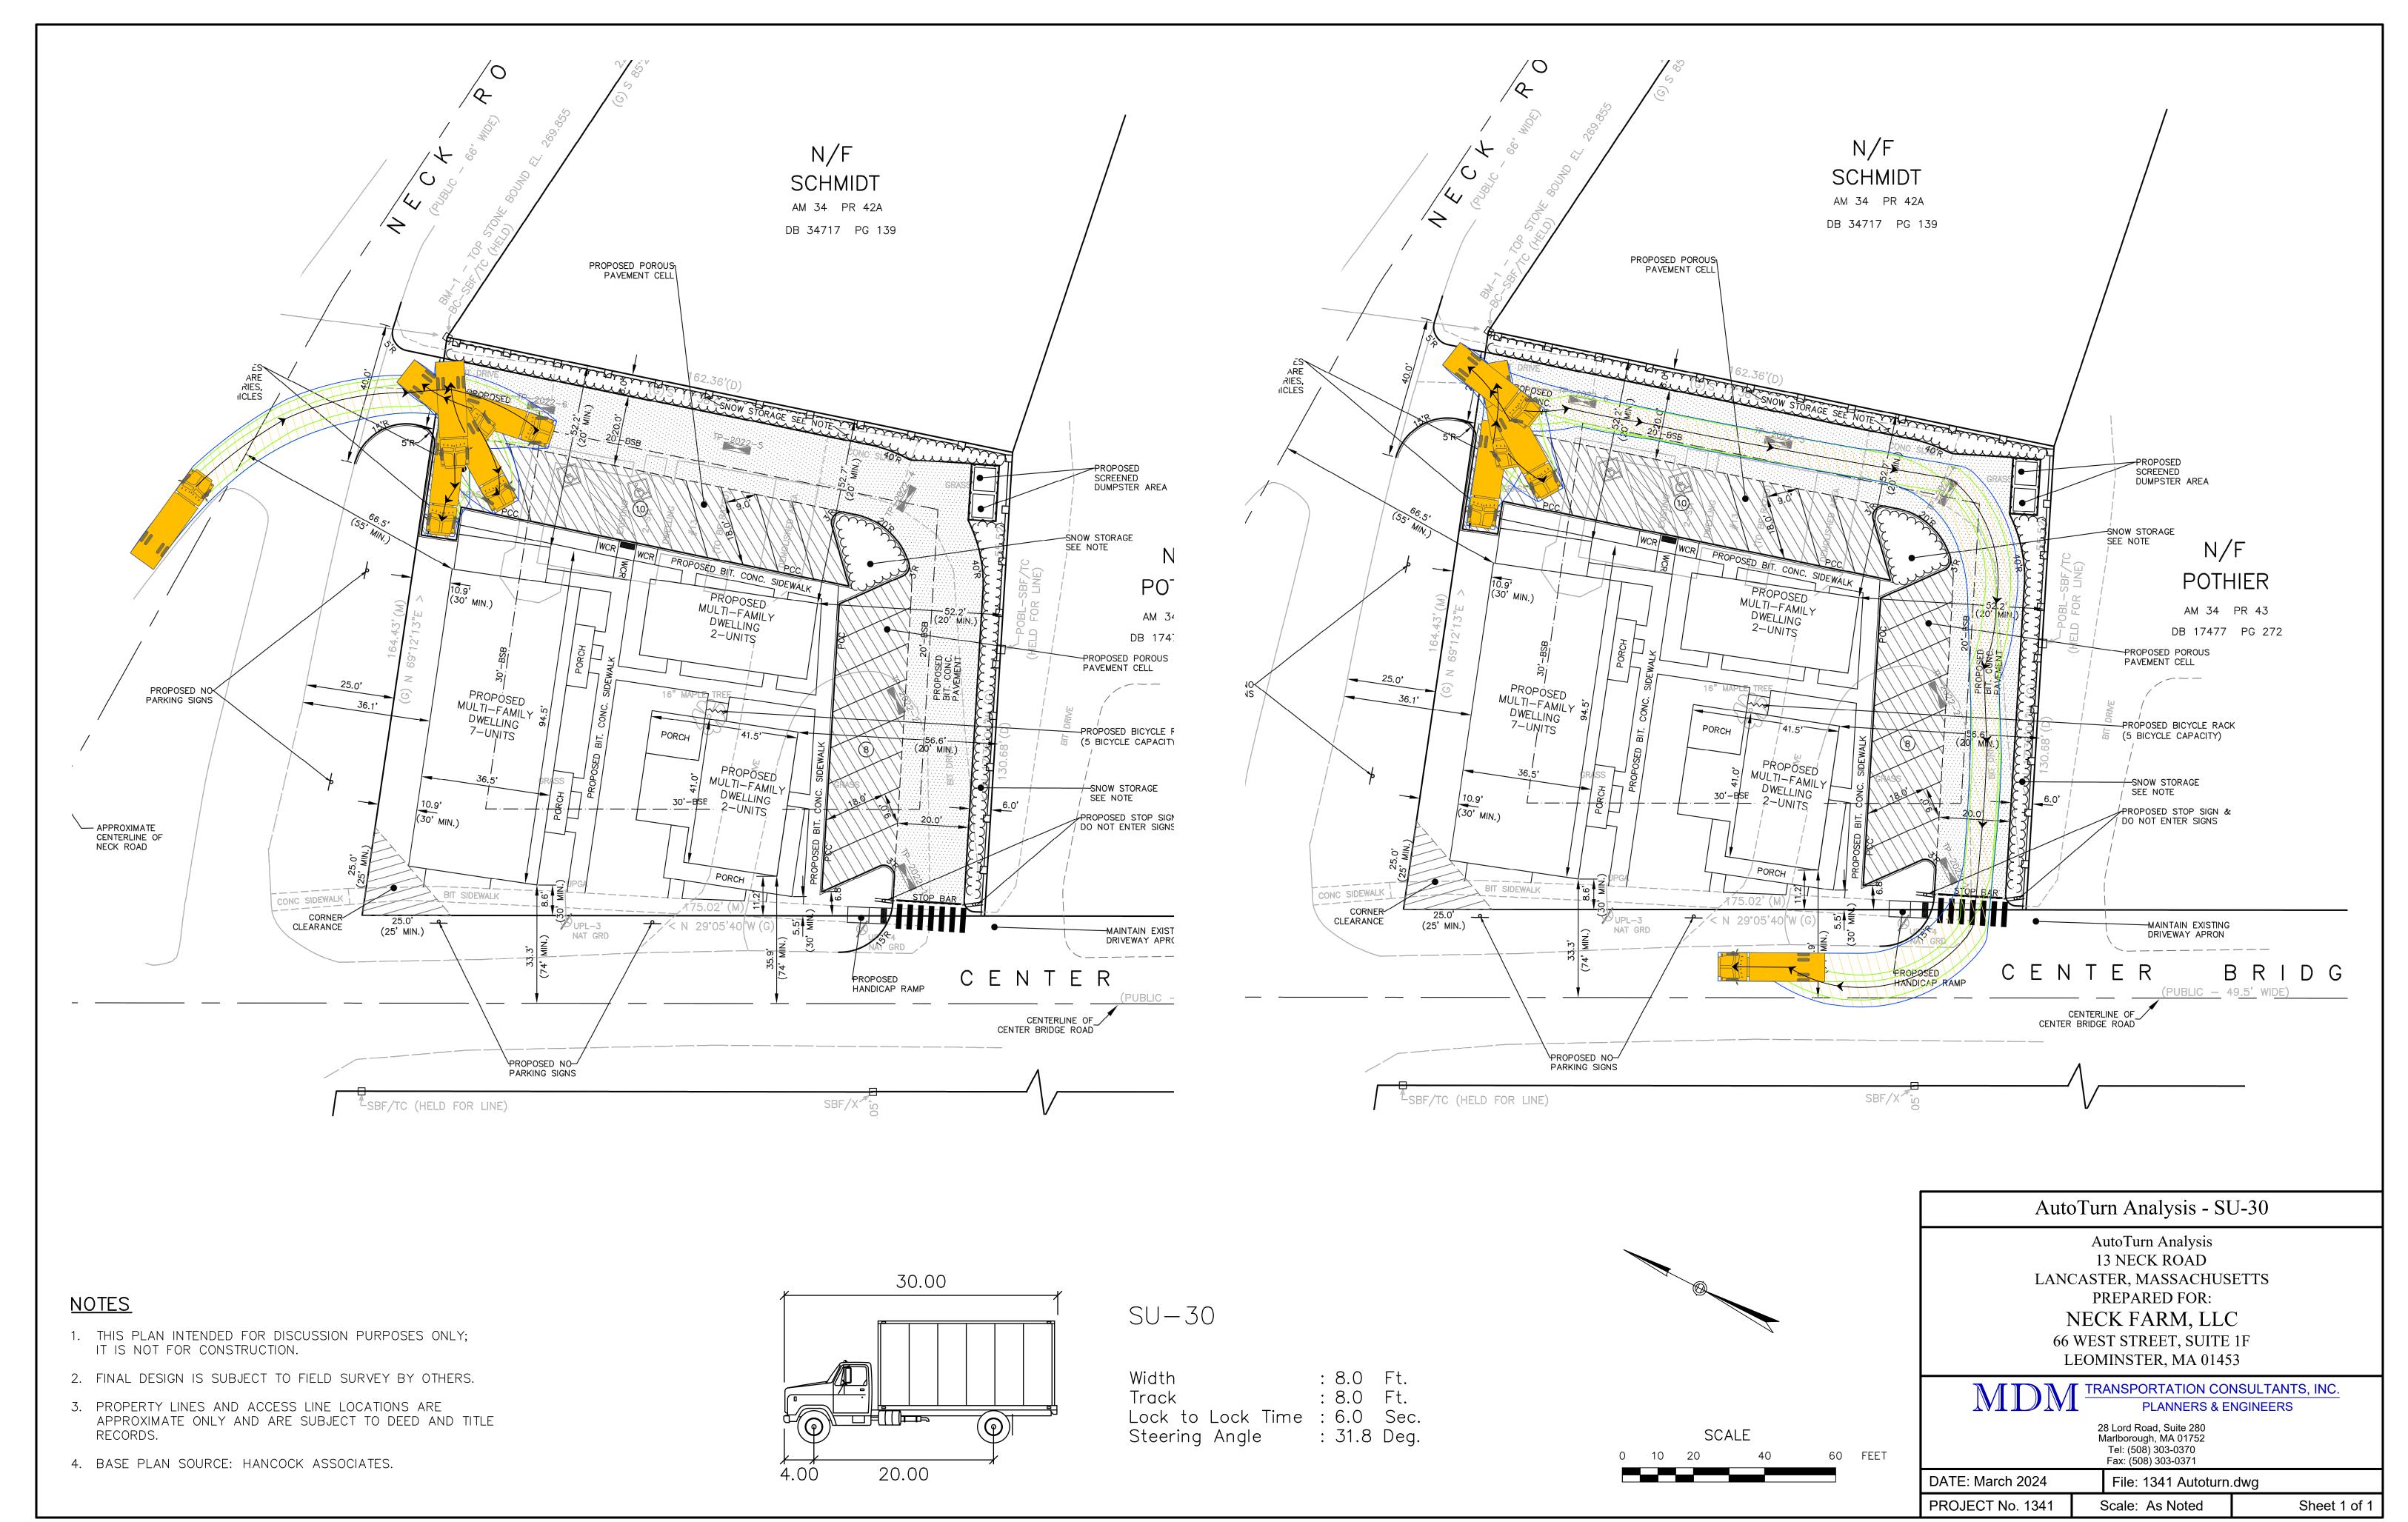

### Garbage Truck

Width : 8.0 Ft.
Track : 8.2 Ft.
Lock to Lock Time : 6.0 Sec
Steering Angle : 33.9 Deg

#### AutoTurn Analysis - Garbage Truck

AutoTurn Analysis
13 NECK ROAD
LANCASTER, MASSACHUSETTS
PREPARED FOR:
NECK FARM, LLC
66 WEST STREET, SUITE 1F
LEOMINSTER, MA 01453

## TRANSPORTATION CONSULTANTS, INC. PLANNERS & ENGINFERS

28 Lord Road, Suite 280 Marlborough, MA 01752 Tel: (508) 303-0370 Fax: (508) 303-0371

DATE: April 2024 File: 1341 Autoturn (4-1-24).dwg
PROJECT No. 1341 Scale: As Noted Sheet 1 of 1