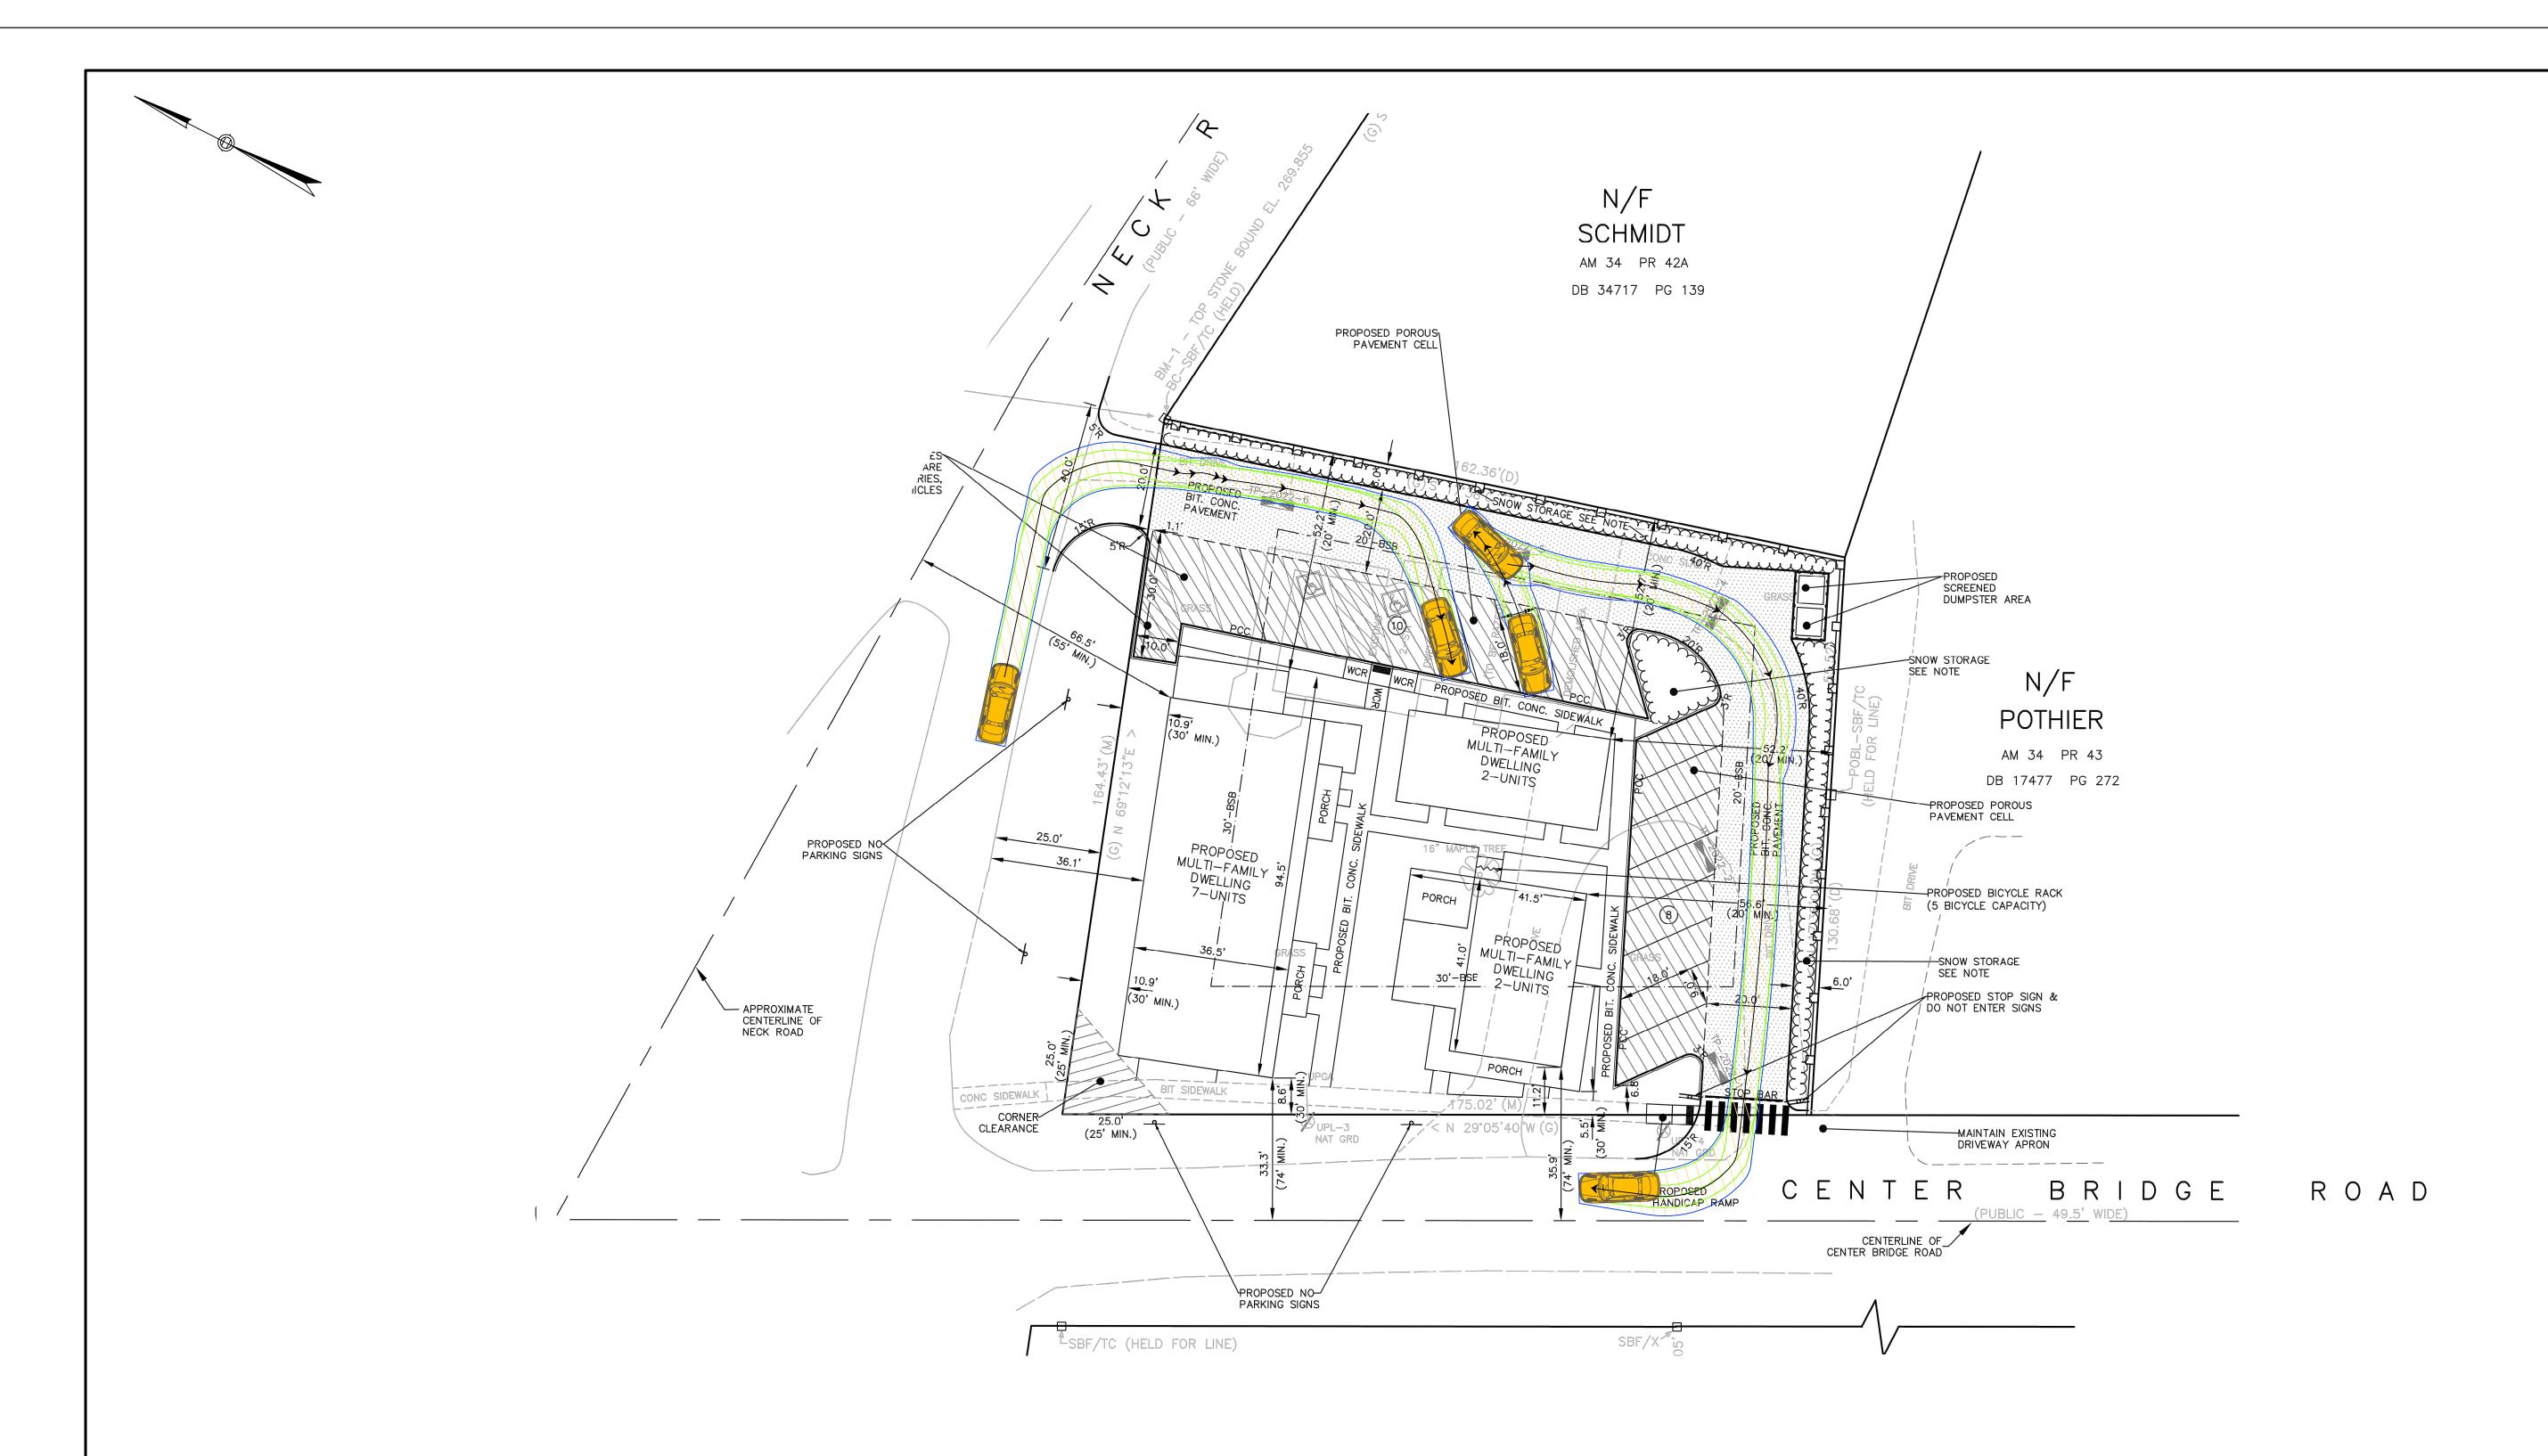

### Passenger Vehicle

Width
Track
Lock to Lock Time
Steering Angle
: 7.0 Ft.
: 6.0 Ft.
: 6.0 Sec.

#### AutoTurn Analysis - Passenger Car

AutoTurn Analysis
13 NECK ROAD
LANCASTER, MASSACHUSETTS
PREPARED FOR:
NECK FARM, LLC
66 WEST STREET, SUITE 1F

LEOMINSTER, MA 01453

TRANSPORTATION CONSULTANTS, INC.
PLANNERS & ENGINEERS

28 Lord Road, Suite 280 Marlborough, MA 01752 Tel: (508) 303-0370 Fax: (508) 303-0371

DATE: April 2024 File: 1341 Autoturn (4-1-24).dwg
PROJECT No. 1341 Scale: As Noted Sheet 1 of 1

#### <u>NOTES</u>

- 1. THIS PLAN INTENDED FOR DISCUSSION PURPOSES ONLY; IT IS NOT FOR CONSTRUCTION.
- 2. FINAL DESIGN IS SUBJECT TO FIELD SURVEY BY OTHERS.
- PROPERTY LINES AND ACCESS LINE LOCATIONS ARE APPROXIMATE ONLY AND ARE SUBJECT TO DEED AND TITLE RECORDS.
- 4. BASE PLAN SOURCE: HANCOCK ASSOCIATES.