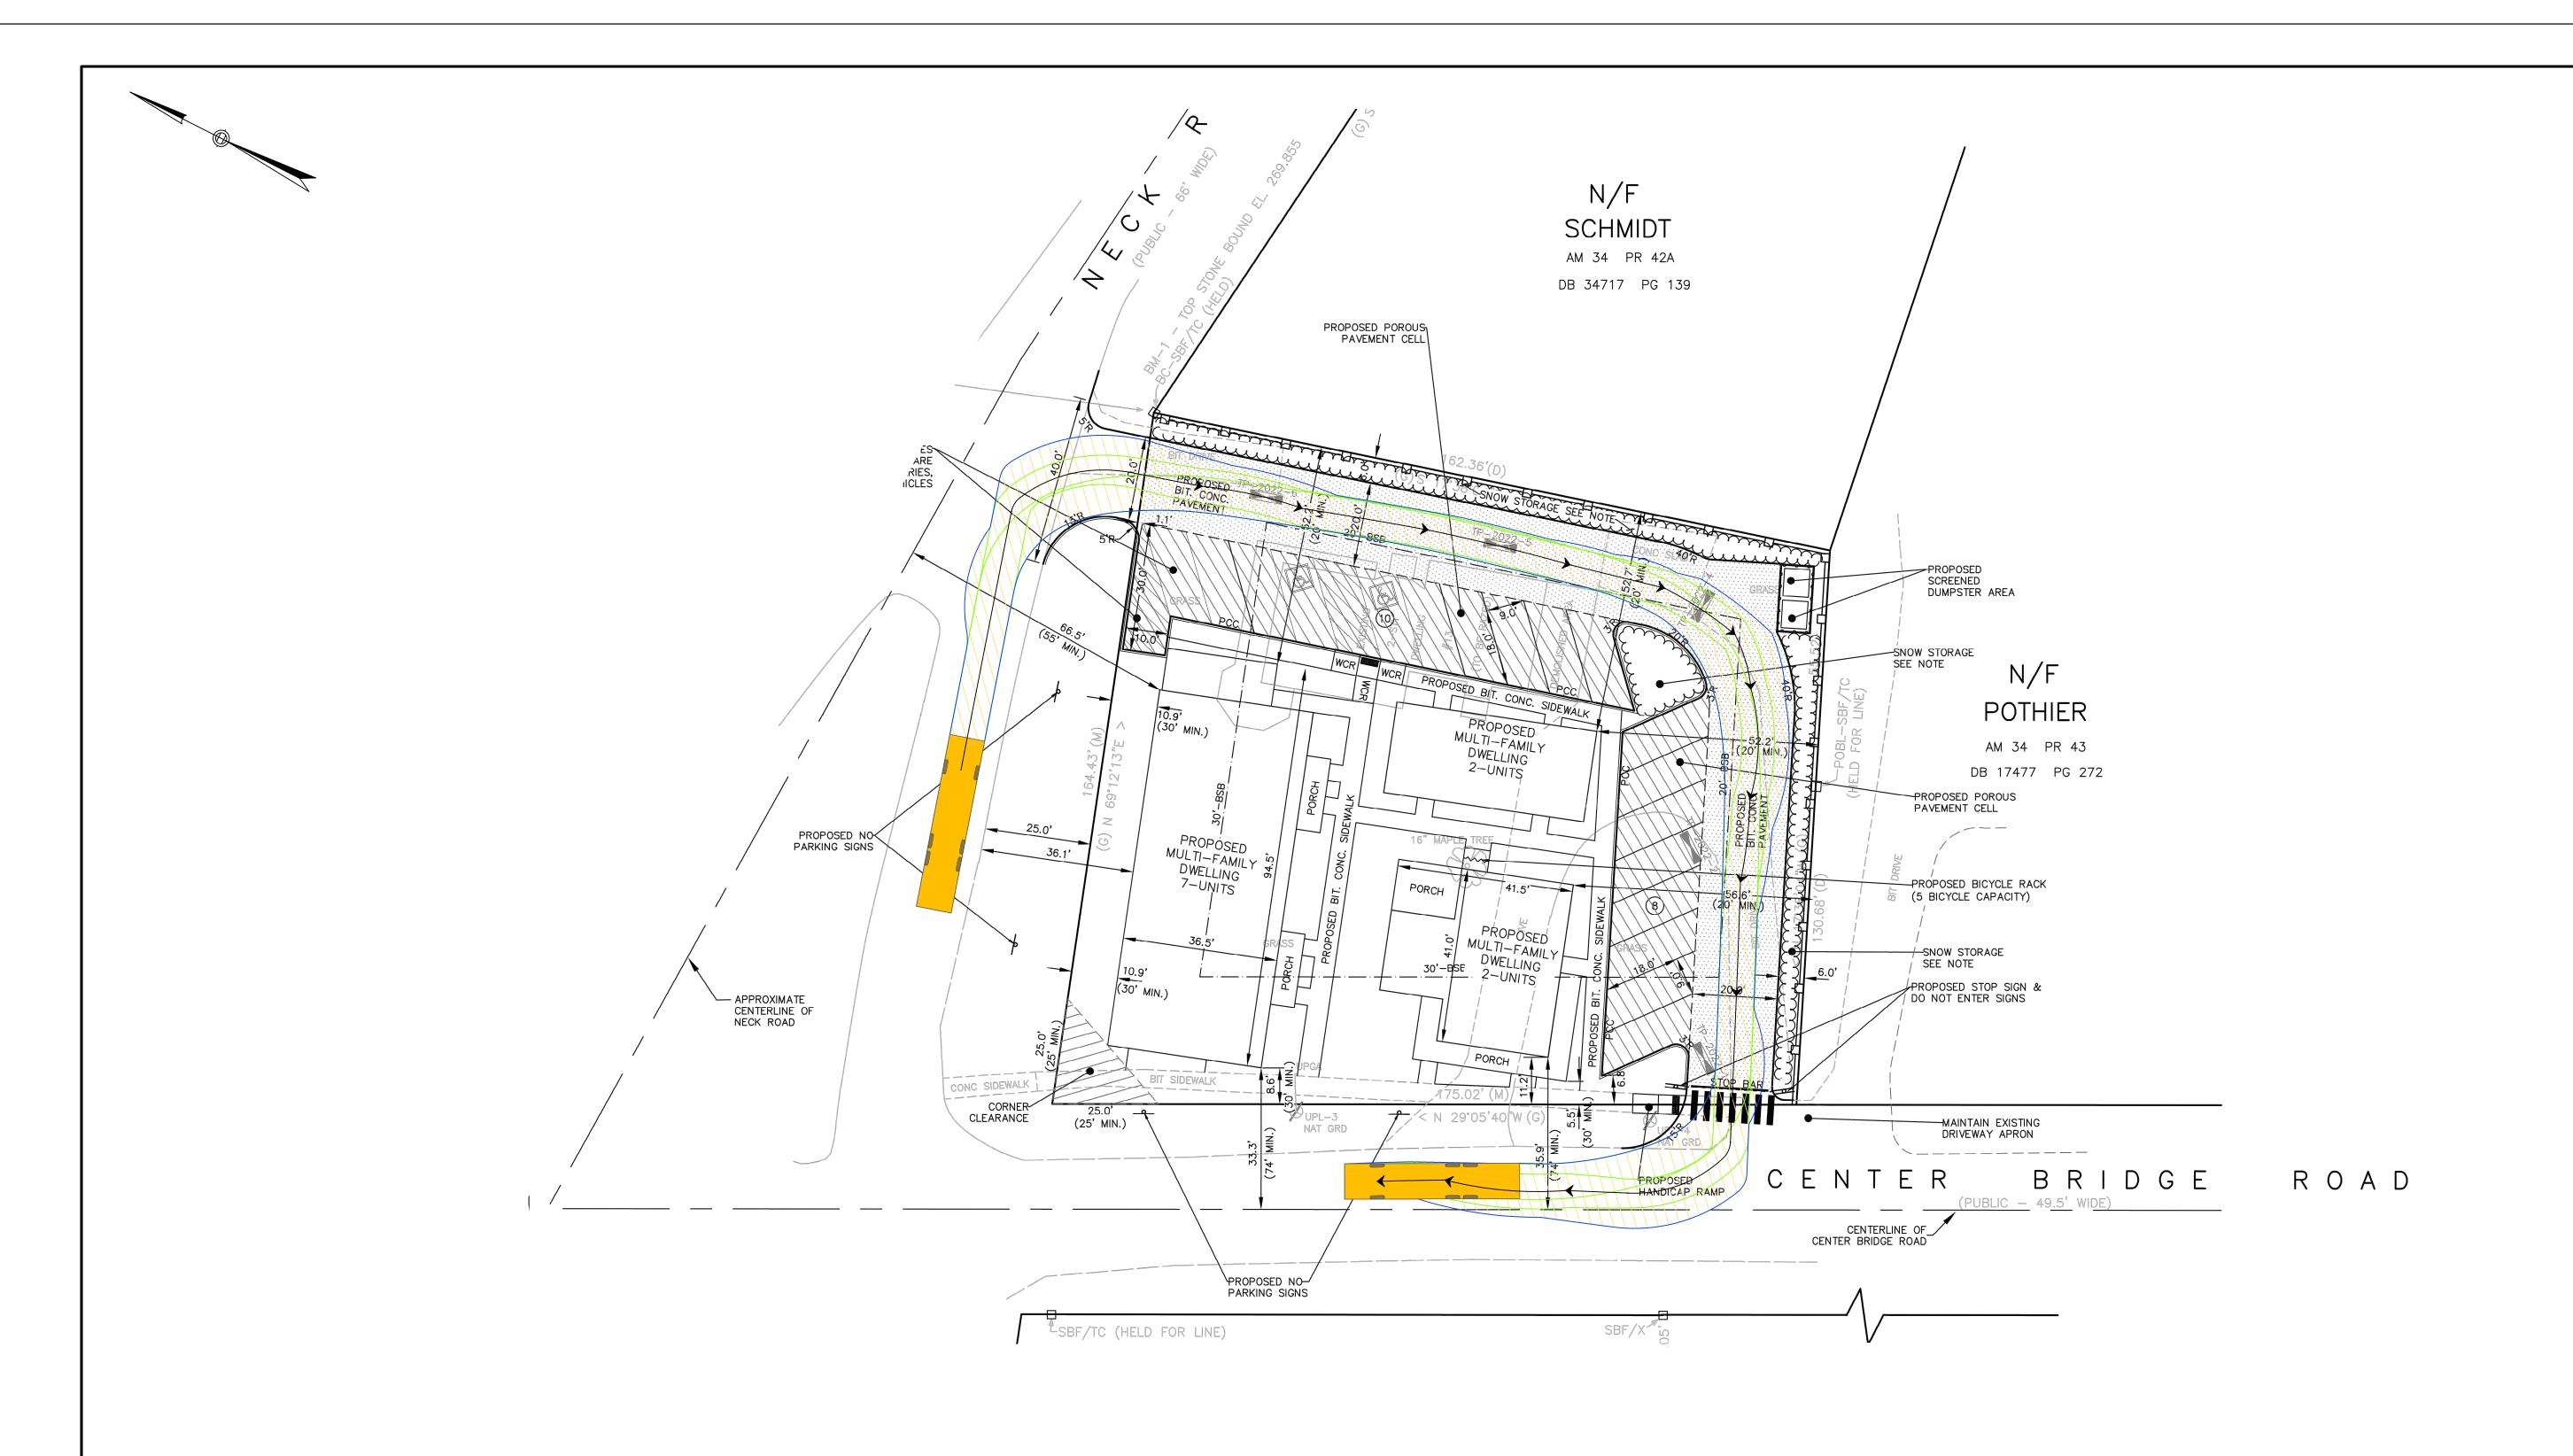

#### <u>NOTES</u>

- THIS PLAN INTENDED FOR DISCUSSION PURPOSES ONLY;
   IT IS NOT FOR CONSTRUCTION.
- 2. FINAL DESIGN IS SUBJECT TO FIELD SURVEY BY OTHERS.
- 3. PROPERTY LINES AND ACCESS LINE LOCATIONS ARE APPROXIMATE ONLY AND ARE SUBJECT TO DEED AND TITLE RECORDS.
- 4. BASE PLAN SOURCE: HANCOCK ASSOCIATES.

Lancaster KME 109' RMA

feet : 8.33

Width : 8.33 Track Lock to Lock Time : 6.0 Steering Angle

SCALE 60 FEET

#### AutoTurn Analysis - Fire Truck

AutoTurn Analysis 13 NECK ROAD LANCASTER, MASSACHUSETTS PREPARED FOR: NECK FARM, LLC 66 WEST STREET, SUITE 1F

LEOMINSTER, MA 01453

# TRANSPORTATION CONSULTANTS, INC. PI ANNERS & ENCINEEDO

28 Lord Road, Suite 280 Marlborough, MA 01752 Tel: (508) 303-0370 Fax: (508) 303-0371

DATE: April 2024 File: 1341 Autoturn (4-1-24).dwg PROJECT No. 1341 Scale: As Noted Sheet 1 of 1