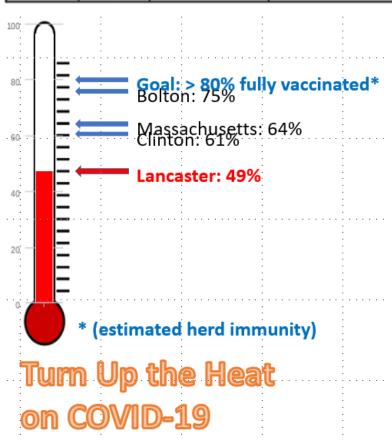

We wish to thank Pastor Rom and his assistant, Ed Collins, who graciously opened The College Church to host two vaccination clinics on July 6<sup>th</sup> and July 27<sup>th</sup>. Thanks to their efforts we had both Church and community members come out to receive vaccinations and partake in the free Braveheart Tickets that were donated in collaboration with UMass and the Worcester Bravehearts Team. We also acknowledge Lancaster resident Steve Meyer, Superintendent of Schools in Clinton, who helped with a successful vaccination event at the Clinton Elementary School on July 21<sup>st,.</sup> The second clinic at that school will be August 11<sup>th</sup>. We are seeking partners for additional vaccination clinics going forward, particularly with educational facilities. Sadly, the overall vaccination rate in Lancaster is dangerously low. Only 49% of eligible Lancaster Residents have been fully vaccinated. Overall, the Commonwealth has a fully vaccinated rate of 63.6%. Nearby towns such as **Bolton have a** 75% rate, Clinton is at 61% with only one town, Fitchburg, at 47% having a lower vaccination rate than Lancaster in our region. It is likely the Delta variant will be followed by other, potentially more contagious, and virulent mutations, and unless we improve our immunization rate we will see many more infections, and potentially hospitalizations and deaths, in the near future.