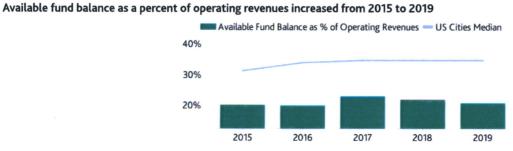

| 8,048     | 8,092     | 7,978     | 8,043     | 8,043     | N/A       | 4            |
| Available Fund Balance (\$000s)                                             | \$3,600   | \$3,900   | \$4,580   | \$4,569   | \$4,592   | \$8,028   | <br>B        |
| Net Cash Balance (\$000s)                                                   | \$4,510   | \$4,587   | \$5,070   | \$5,463   | \$5,825   | \$9,530   | 0            |

Source: Moody's Investors Service

Operating Revenues (\$000s)

Moody's Adjusted Net Pension

Liability (3-yr average) (\$000s)

Net Direct Debt (\$000s)

EXHIBIT 2

\$17,887

\$8,985

\$12,169

\$19,608

\$8,508

\$12,736

\$20,015

\$6,439

\$13,603

\$21,037

\$10,876

\$15,164

\$22,168

\$9,626

\$16,501



Source: Issuer financial statements; Moody's Investors Service

\$23,172

\$19,139

\$35,448

MOODY'S INVESTORS SERVICE U.S. PUBLIC FINANCE

EXHIBIT 3
Full value of the property tax base increased from 2015 to 2019



Source: Issuer financial statements; Government data sources; Offering statements; Moody's Investors Service

EXHIBIT 4

Moody's-adjusted net pension liability to operating revenues increased from 2015 to 2019



Source: Issuer financial statements; Government data sources; Offering statements; Moody's Investors Service

#### **Endnotes**

- 1 The rating referenced in this report is the issuer's General Obligation (GO) rating or its highest public rating that is GO-related. A GO bond is generally backed by the full faith and credit pledge and total taxing power of the issue