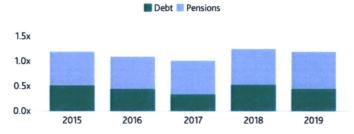

| \$5,463   | \$5,825   | \$9,530   | 0            |

Source: Moody's Investors Service

Operating Revenues (\$000s)

Moody's Adjusted Net Pension

Liability (3-yr average) (\$000s)

Net Direct Debt (\$000s)

EXHIBIT 2

\$17,887

\$8,985

\$12,169

\$19,608

\$8,508

\$12,736

\$20,015

\$6,439

\$13,603

\$21,037

\$10,876

\$15,164

\$22,168

\$9,626

\$16,501



Source: Issuer financial statements; Moody's Investors Service

\$23,172

\$19,139

\$35,448

MOODY'S INVESTORS SERVICE U.S. PUBLIC FINANCE

EXHIBIT 3
Full value of the property tax base increased from 2015 to 2019



Source: Issuer financial statements; Government data sources; Offering statements; Moody's Investors Service

EXHIBIT 4

Moody's-adjusted net pension liability to operating revenues increased from 2015 to 2019



Source: Issuer financial statements; Government data sources; Offering statements; Moody's Investors Service

#### **Endnotes**

- 1 The rating referenced in this report is the issuer's General Obligation (GO) rating or its highest public rating that is GO-related. A GO bond is generally backed by the full faith and credit pledge and total taxing power of the issuer. GO-related securities include general obligation limited tax, annual appropriation, lease revenue, non-ad valorem, and moral obligation debt. The referenced ratings reflect the government's underlying credit quality without regard to state guarantees, enhancement programs or bond insurance.
- 2 The demographic data presented, including population, population density, per capita personal income and unemployment rate are deriv