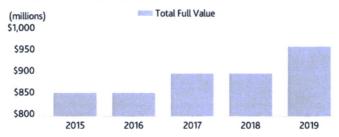

| \$3,600   | \$3,900   | \$4,580   | \$4,569   | \$4,592   | \$8,028   | <br>B        |
| Net Cash Balance (\$000s)                                                   | \$4,510   | \$4,587   | \$5,070   | \$5,463   | \$5,825   | \$9,530   | 0            |

Source: Moody's Investors Service

Operating Revenues (\$000s)

Moody's Adjusted Net Pension

Liability (3-yr average) (\$000s)

Net Direct Debt (\$000s)

EXHIBIT 2

\$17,887

\$8,985

\$12,169

\$19,608

\$8,508

\$12,736

\$20,015

\$6,439

\$13,603

\$21,037

\$10,876

\$15,164

\$22,168

\$9,626

\$16,501



Source: Issuer financial statements; Moody's Investors Service

\$23,172

\$19,139

\$35,448

MOODY'S INVESTORS SERVICE U.S. PUBLIC FINANCE

EXHIBIT 3
Full value of the property tax base increased from 2015 to 2019



Source: Issuer financial statements; Government data sources; Offering statements; Moody's Investors Service

EXHIBIT 4

Moody's-adjusted net pension liability to operating revenues increased from 2015 to 2019



Source: Issuer financial statements; Government data sources; Offering statements; Moody's Investors Service

#### **Endnotes**

- 1 The rating referenced in this report is the issuer's General Obligation (GO) rating or its highest public rating that is GO-related. A GO bond is generally backed by the full faith and credit pledge and total taxing power of the issuer. GO-related securities include general obligation limited tax, annual appropriation, lease revenue, non-ad valorem, and moral obligation debt. The referenced ratings reflect the government's underlying credit quality