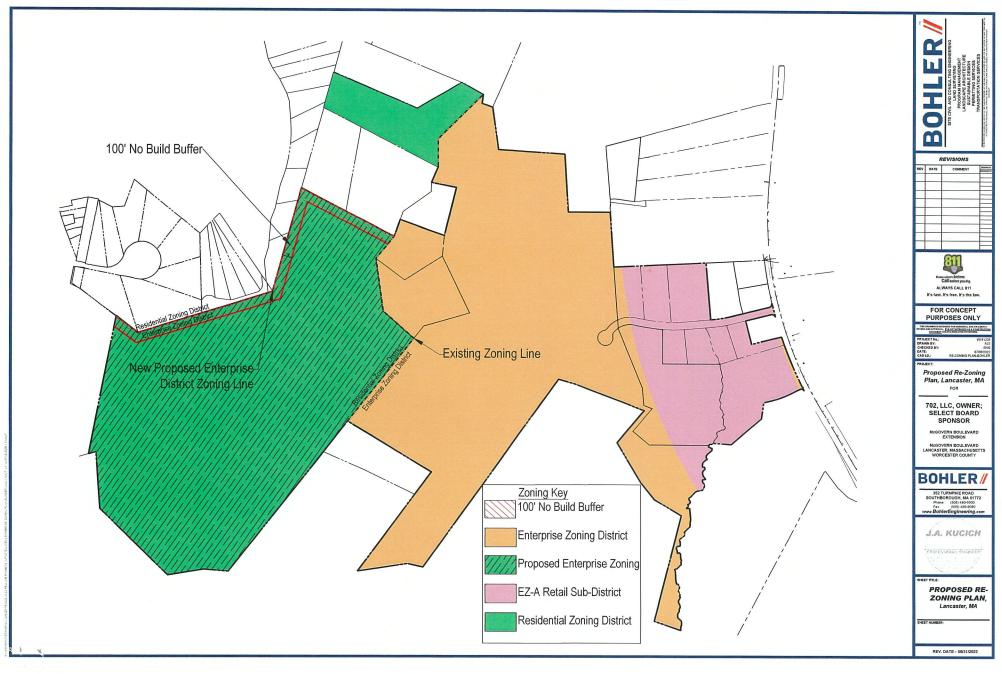

#### TO WHOM IT MAY CONCERN:

The following is a True Copy of ARTICLE 1 of the Town of Lancaster January 28, 2023 Special Town Meeting and the vote passed thereunder

To see if the Town will vote to amend the Official Zoning Map of the Town of Lancaster, 220 Attachment 2, by rezoning a portion of the parcel identified as Assessor's Map 8, Lot 45 of Lancaster, located within the Residential District, to the Enterprise District, such that the entirety of said parcel is located within the Enterprise District, and as further shown on a plan entitled "Proposed Re-Zoning Plan, Lancaster, MA," dated 8/31/22 and on file with the Town Clerk; or act in any manner relating thereto.

## ARTICLE 1 Enterprise Re-Zone Select Board

To see if the Town will vote to amend the Official Zoning Map of the Town of Lancaster, 220 Attachment 2, by rezoning a portion of the parcel identified as Assessor's Map 8, Lot 45 of Lancaster, located within the Residential District, to the Enterprise District, such that the entirety of said parcel is located within the Enterprise District, and as further shown on a plan entitled "Proposed Re-Zoning Plan, Lancaster, MA," dated 8/31/22 and on file with the Town Clerk; or act in any manner relating thereto.

## OFFICE OF THE TOWN CLERK 701 MAIN STREET LANCASTER, MA 01523

TO WHOM IT MAY CONCERN:

The following is a True Copy of the "Proposed Re-Zoning Plan, Lancaster, MA". Dated 8/31/2022.

Amanda J Cannon

Town Clerk